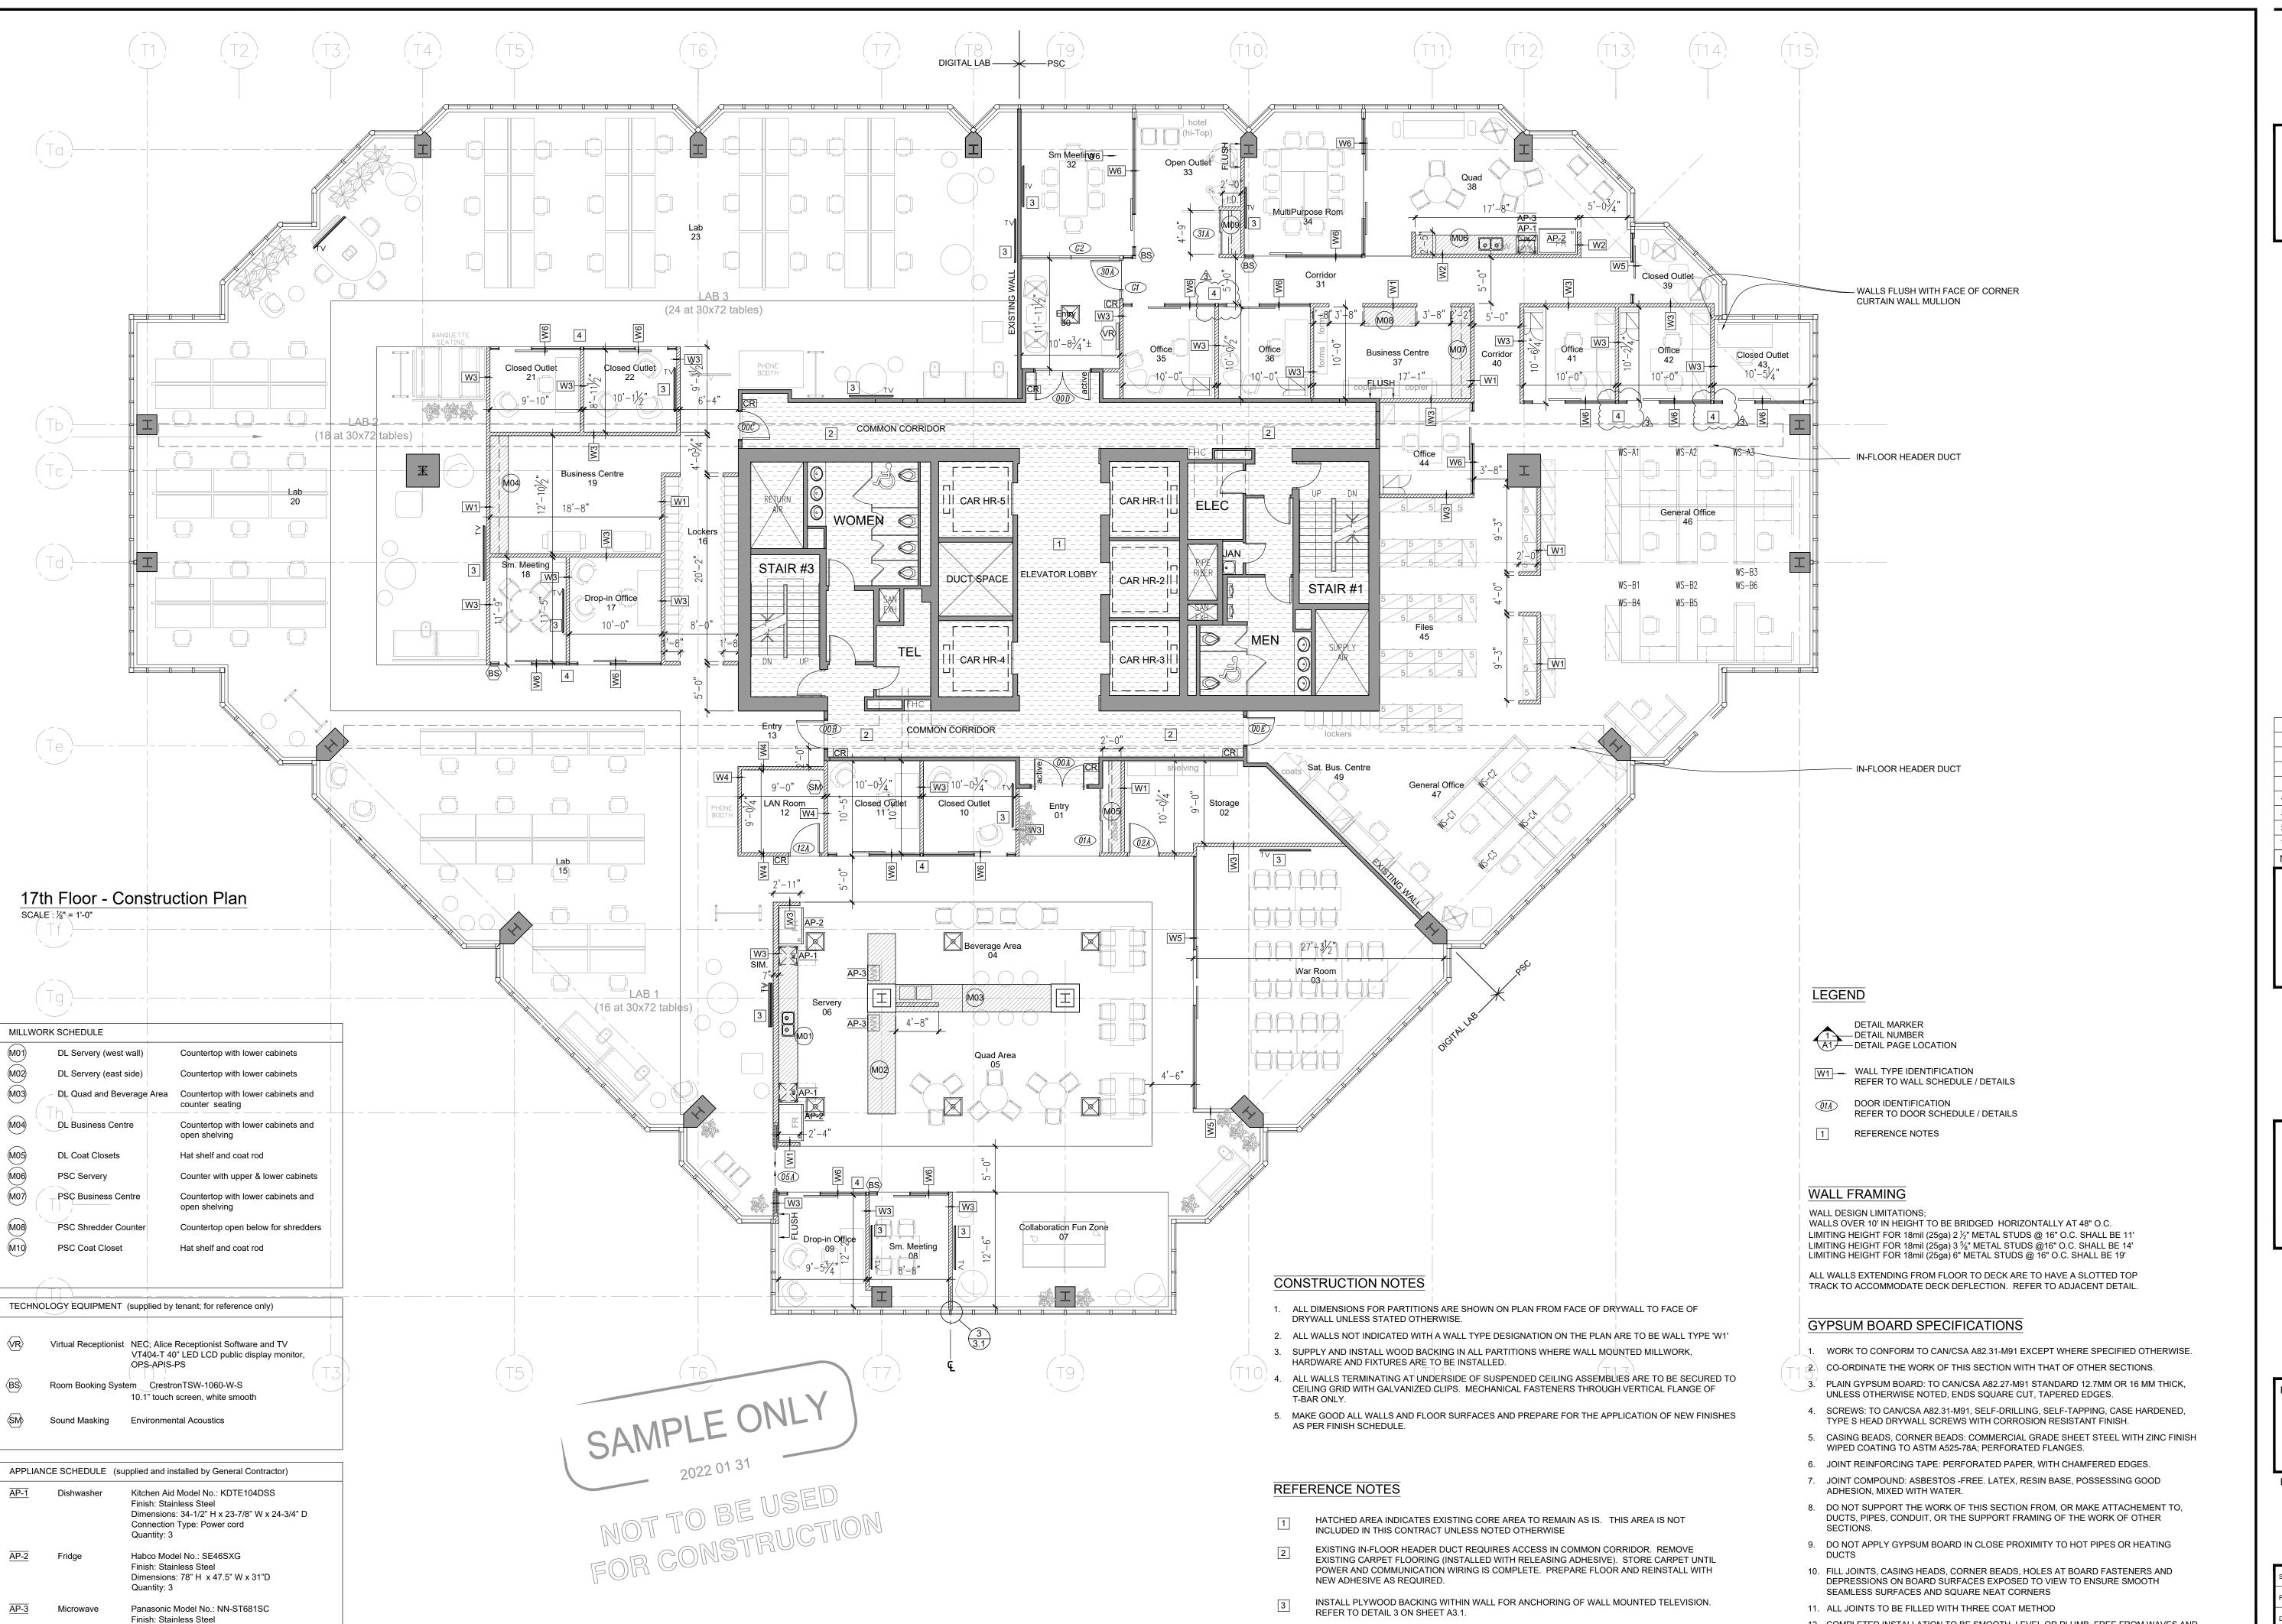

## D<sub>1</sub>mens<sub>10</sub>ns

254 Albert St., Strathroy, Ontario, N7G 1W5
Tel: (519) 245-4147 Fax: (519) 245-4148
www.dimensions-ca.com

roject

Great West Life

17th Floor 255 Queens Ave., London, ON

Drawing Title

Project #

12. COMPLETED INSTALLATION TO BE SMOOTH, LEVEL OR PLUMB, FREE FROM WAVES AND

OTHER DEFECTS AND READY FOR PAINTING.

TEKNION GLAZING WALL (BY OTHERS) TO TRAVEL PAST GYPSUM PARTITION. TERMINATE

PARTITION 4" BACK FROM ADJACENT PARALLEL PARTITIONS.

Construction Plan

| Scale        | 1/8" = 1'-0" | Drawing No. |
|--------------|--------------|-------------|
| Project Date | June 2018    |             |
| Drawn by     | D.Van Haaren |             |
|              |              | · // /      |

A2.1